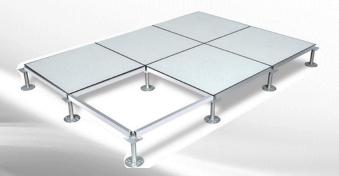

### Data Center Preparation

- √ Raised Floor System
- √ Cooling system
- ✓ Environment Monitoring System
- ✓ Fire Suppression System; Fm200 and NOVEC1230
- ✓ UPS; Uninterruptible power supply for Datacenters
- √ Access Control