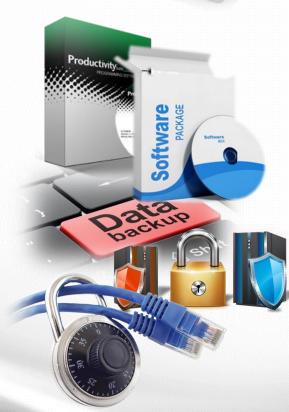

### Software Licensing

- SUZUTION ✓ Operating Systems; Microsoft Operating Systems for PCs, Notebooks and Servers
- ✓ **Productivity Software**; We connect you with the most powerful software providers in the world like, Microsoft, Adobe, and Autodesk
- ✓ Backup Recovery; Keep your data safe from loss, we provide various solutions of data backup & recovery
- ✓ Network Security; Protect your network from outside attacks, we provide you various solutions of network security.