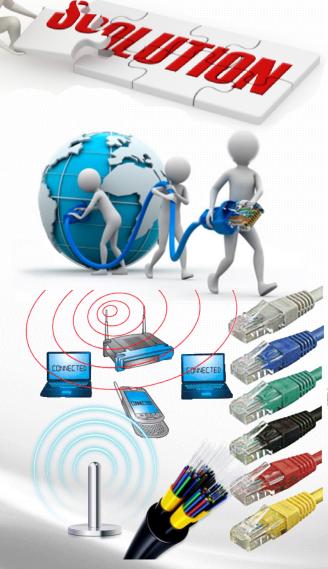

#### Passive Solutions

- ✓ UTP Networking; all successful IT systems require a well-designed cabling infrastructure for data and voice applications. We have professional team to design and implement the cabling, termination, testing & labeling for your data network.
- ✓ Fiber Networking; we implement fiber optic networks
  for uplinks, indoor and outdoor areas.
- ✓ Wireless Networks; we provide wireless solutions for indoor and outdoor coverage.
- ✓ Cable Re-Arrangement; we do cable re-arrangement
  in your data center in weekends and off-hours.