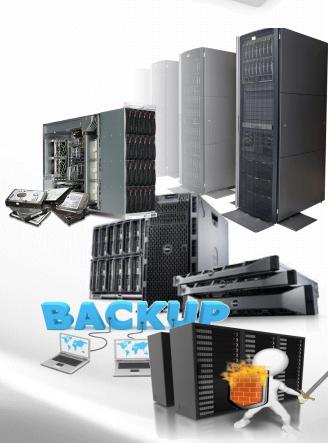

#### Data Center Solutions

- ✓ Servers; We provide you with latest servers technology from the world pioneers vendors
- ✓ Blade Servers; Minimize the use of your physical space and the power consumption by using the blade servers
- ✓ Storage Solutions; We do sizing, design and implementation for your Storage solution
- ✓ Backup Solutions; Backup to disk or tape Solutions
- ✓ Firewall; Network Security solutions Firewalls and UTMs.