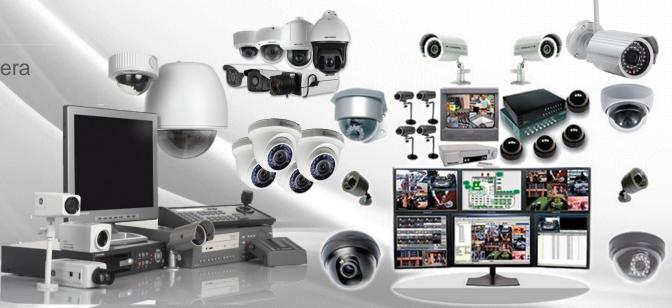

### Surveillance Solutions

We provide a wide range of Surveillance solutions of CCTV system which meet the requirements of a variety of property types, such as retail premises, educational establishments, industrial sites and offices

- ✓ IP camera
- ✓ ANALOG camera