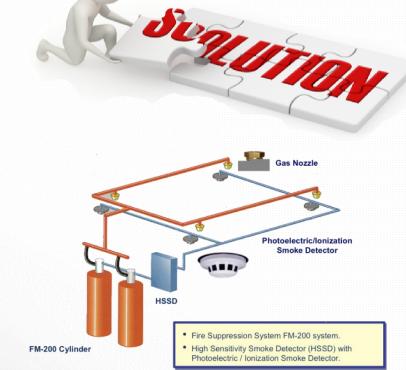

### Data Center Preparation

- √ Raised Floor System
- √ Cooling system
- ✓ Environment Monitoring System
- ✓ Fire Suppression System; Fm200 and NOVEC1230
- ✓ UPS; Uninterruptible power supply for Datacenters
- √ Access Control